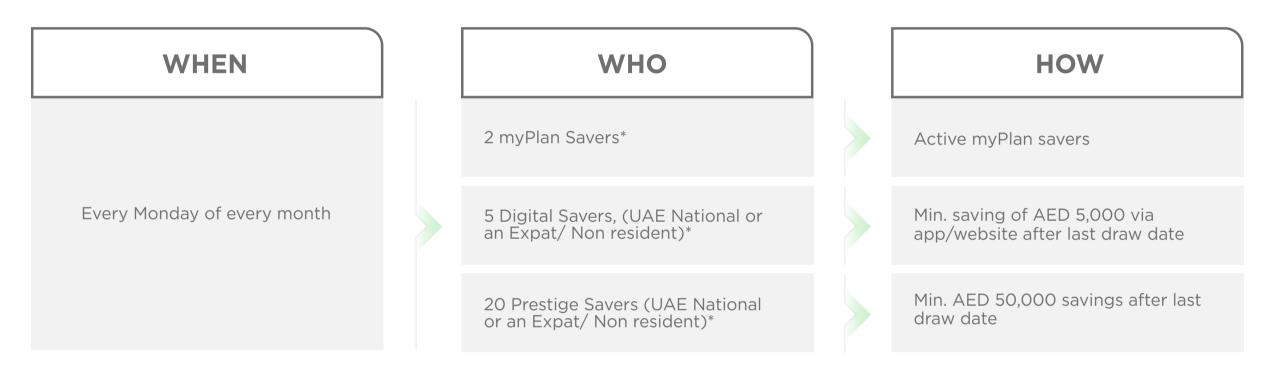

# REWARDS PROGRAM UAE NATIONALS

### **AED 1 MILLION**



### **TEJOURI CAR**



### LUXURY CAR

| WHEN | WHO |  | НОЖ |
|------|-----|--|-----|
|------|-----|--|-----|



1 UAE National or an Expat/ Non resident



Min. AED 5,000 savings bonds or an active Regular savings Plan

### **IPHONE 16 PRO**



## AED 5,000

### WHEN

First Monday of every month



1 Female, 1 Minor, 4 Regular Savers, 5 Individual Savers

### HOW

Min. AED 5,000 savings bonds or an active Regular Savings Plan

## **AED 500**

| WHEN | WHO                                                             | НОЖ                                                                  |
|------|-----------------------------------------------------------------|----------------------------------------------------------------------|
|      | 10 Female, 10 Minor, 20 Regular<br>Savers, 40 Individual Savers | Min. AED 1,000 savings bonds or in<br>an active Regular Savings Plan |

#### First Monday of every month

50 Digital Savers (UAE National or an Expat/ Non resident)

#### 0 0

Min. saving of AED 1,000 via app/website after last d