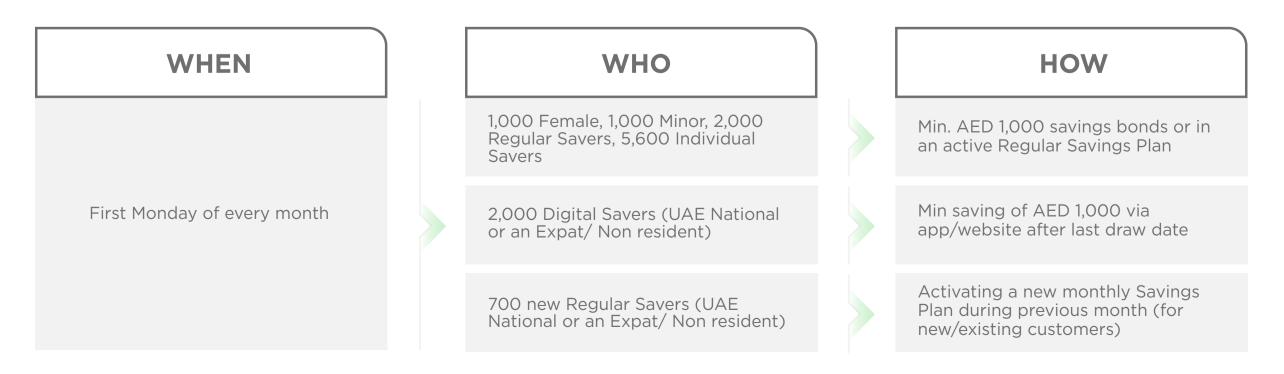

## AED 5,000

### WHEN

First Monday of every month

1 Female, 1 Minor, 4 Regular Savers, 5 Individual Savers

### HOW

Min. AED 5,000 savings bonds or an active Regular Savings Plan