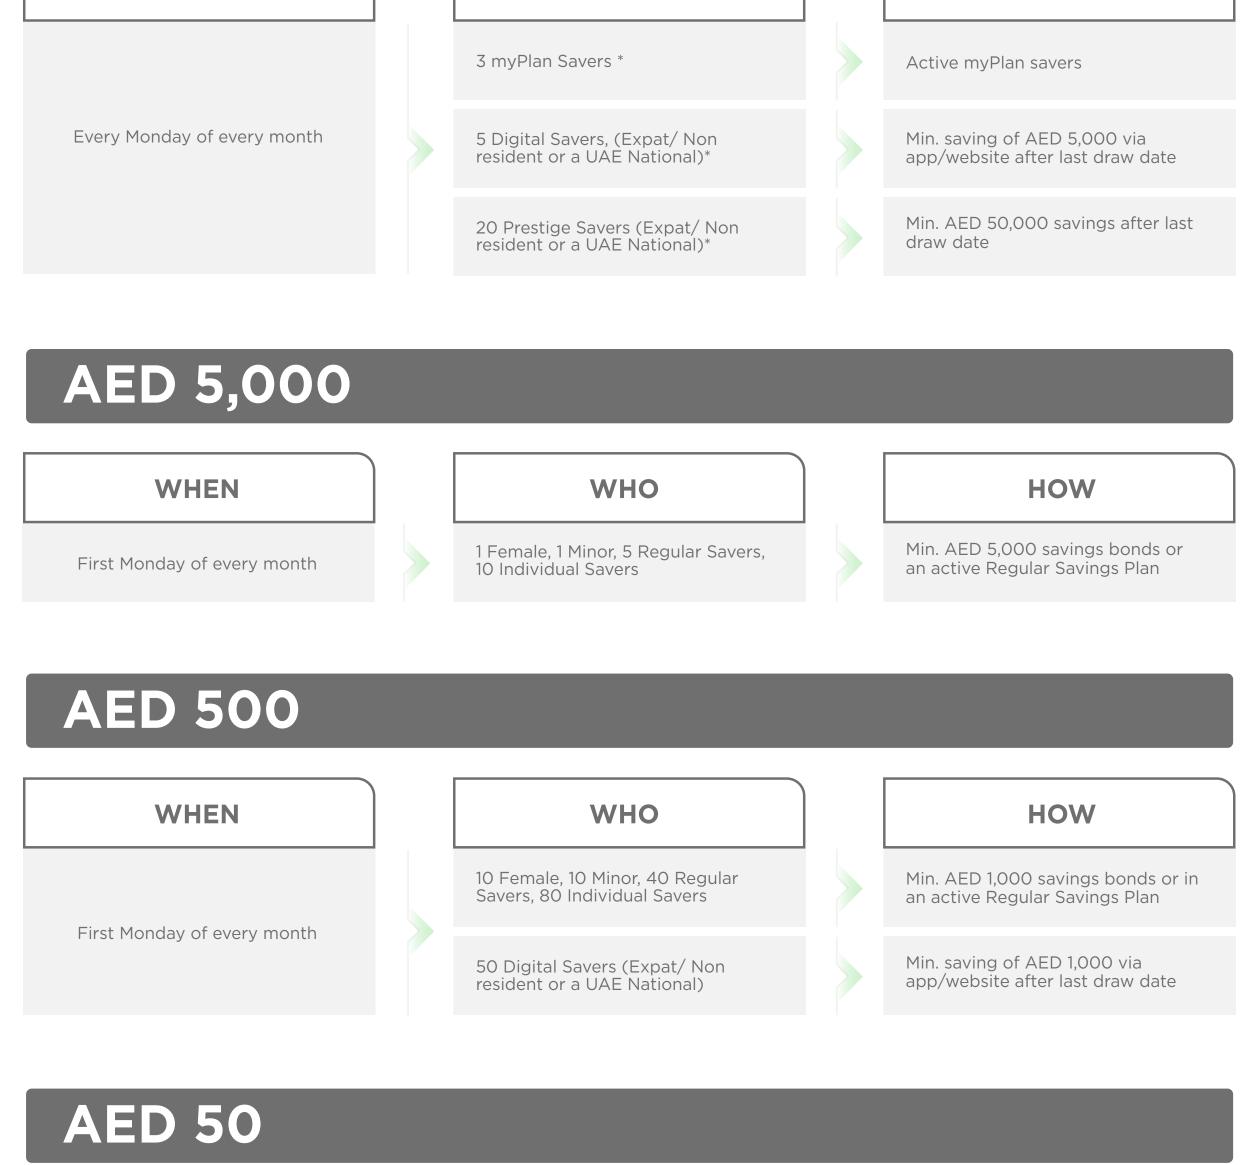

## AED 5,000

### WHEN

First Monday of every month

1 Female, 1 Minor, 4 Regular Savers, 5 Individual Savers

### HOW

Min. AED 5,000 savings bonds or an active Regular Savings Plan

## **AED 500**

| WHEN | WHO                                                             | НОЖ                                                                  |
|------|-----------------------------------------------------------------|----------------------------------------------------------------------|
|      | 10 Female, 10 Minor, 20 Regular<br>Savers, 40 Individual Savers | Min. AED 1,000 savings bonds or in<br>an active Regular Savings Plan |

#### First Monday of every month

50 Digital Savers (UAE National or an Expat/ Non resident)

#### 0 0

Min. saving of AED 1,000 via app/website after last draw date

### **AED 50**