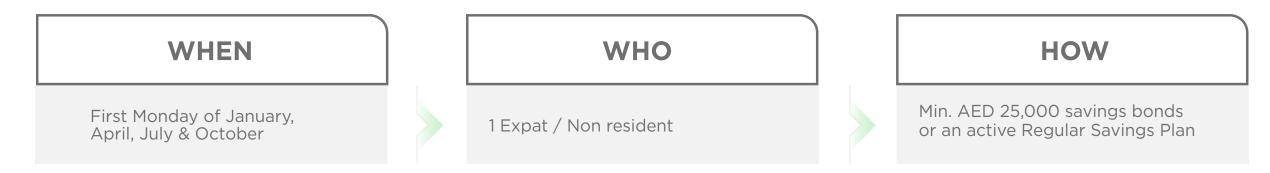

-----------------------|
|      | 10 Female, 10 Minor, 20 Regular<br>Savers, 40 Individual Savers | Min. AED 1,000 savings bonds or in<br>an active Regular Savings Plan |

#### First Monday of every month

50 Digital Savers (UAE National or an Expat/ Non resident)

#### 0 0

Min. saving of AED 1,000 via app/website after last draw date

### **AED 50**



#### T&C

\* Total winners per month

Car types for future draws are subject to change at the sole discretion of the company based on customer preferences. Disclaimer: prizes are distributed at the sole discretions of the mudareb and from its own funds. Mudareb shall not be liable except in case of negligence or misconduct. Draws are conducted under the supervision of Dubai Economic Department.

# REWARDS PROGRAM EXPATS

## AED 1 MILLION



### LUXURY CAR



## **IPHONE 16 PRO**

| WHEN | WHO |   | НОЖ |
|------|-----|---|-----|
|      |     | 1 |     |



|  | WHEN                        |  | WHO                                                                             | HOW                                                                                            |
|--|-----------------------------|--|---------------------------------------------------------------------------------|------------------------------------------------------------------------------------------------|
|  | First Monday of every month |  | 2,000 Female, 2,000 Minor, 3,000<br>Regular Savers, 12,200 Individual<br>Savers | Min. AED 1,000 savings bonds or in<br>an active Regular Savings Plan                           |
|  |